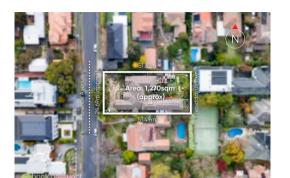

## Single residential property located in the Melbourne metropolitan area

|                                |                                                                       | Section 47AF of the Estate Agents Act 198 |                   |                                            |                 |  |
|--------------------------------|-----------------------------------------------------------------------|-------------------------------------------|-------------------|--------------------------------------------|-----------------|--|
| Property offered               | for sale                                                              |                                           |                   |                                            |                 |  |
| Including suburb               | Address uding suburb and postcode 26-28 Florence Avenue, Kew Vic 3101 |                                           |                   |                                            |                 |  |
| Indicative selling             | price                                                                 |                                           |                   |                                            |                 |  |
| For the meaning of t           | this price see co                                                     | onsumer.vic.gov.a                         | au/underquoting   |                                            |                 |  |
| Range between \$               | 4,500,000                                                             | &                                         | \$4,900,000       |                                            |                 |  |
| Median sale price              | •                                                                     |                                           |                   |                                            |                 |  |
| Median price \$2,              | 710,000 F                                                             | louse X                                   | Unit              | Suburb                                     | Kew             |  |
| Period - From 01/              | /01/2018 to                                                           | 31/03/2018                                | Source            | REIV                                       |                 |  |
| Comparable prop                | erty sales (*[                                                        | Delete A or B be                          | elow as applica   | ble)                                       |                 |  |
|                                | t the estate age                                                      |                                           |                   | ne property for sale<br>ers to be most cor |                 |  |
| Address of comparable property |                                                                       |                                           |                   | Price                                      | Date of sale    |  |
| 1                              |                                                                       |                                           |                   |                                            |                 |  |
| 2                              |                                                                       |                                           |                   |                                            |                 |  |
| 3                              |                                                                       |                                           |                   |                                            |                 |  |
| OR                             |                                                                       |                                           |                   |                                            |                 |  |
| <b>B</b> * The estate          | agent or agent's                                                      | s representative r                        | easonably believe | s that fewer than t                        | hree comparable |  |