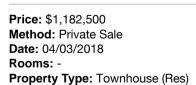

| Address of comparable property |                               | Price       | Date of sale |
|--------------------------------|-------------------------------|-------------|--------------|
| 1                              | 15a Robert St PARKDALE 3195   | \$1,350,000 | 28/04/2018   |
| 2                              | 1/5 Sixth St PARKDALE 3195    | \$1,185,000 | 04/01/2018   |
| 3                              | 20a Victoria St PARKDALE 3195 | \$1,182,500 | 04/03/2018   |

### **Comparable Properties**

3 3

Agent Comments

Price: \$1,185,000 Method: Private Sale Date: 04/01/2018 Rooms: -Property Type: House Land Size: 389 sqm approx

3

20a Victoria St PARKDALE 3195 (REI/VG)

**2** 