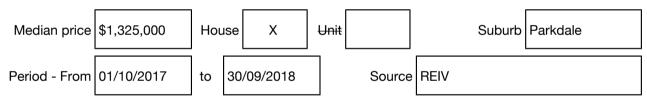

#### Median sale price

### hockingstuart

Rooms: Property Type: Townhouse Agent Comments

9583 3246 0407 040706 swendt@hockingstuart.com.au

Simon Wendt

**Indicative Selling Price** \$1,090,000 - \$1,190,000 **Median House Price** Year ending September 2018: \$1,325,000