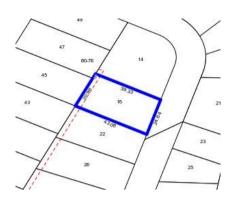

#### Property offered for sale

| Address              | lot 46/18 Serenity Place, Diamond Creek Vic 3089 |
|----------------------|--------------------------------------------------|
| Including suburb and |                                                  |
| postcode             |                                                  |
|                      |                                                  |
|                      |                                                  |