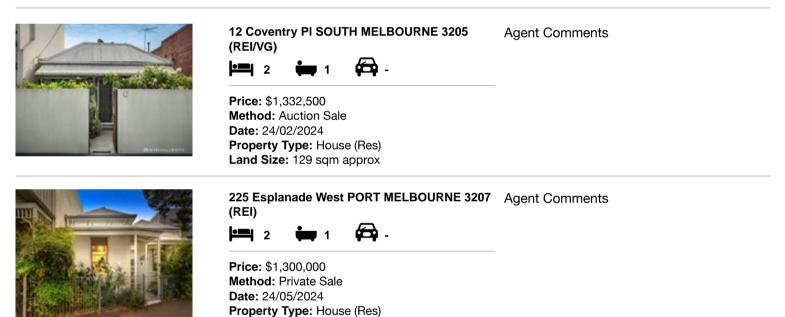

### Comparable property sales (\*Delete A or B below as applicable)

A\* These are the three properties sold within two kilometres of the property for sale in the last sixmonths that the estate agent or agent's representative considers to be most comparable to the property for sale.

| Ade | dress of comparable property           | Price       | Date of sale |
|-----|----------------------------------------|-------------|--------------|
| 1   | 12 Coventry PI SOUTH MELBOURNE 3205    | \$1,332,500 | 24/02/2024   |
| 2   | 225 Esplanade West PORT MELBOURNE 3207 | \$1,300,000 | 24/05/2024   |
| 3   |                                        |             |              |