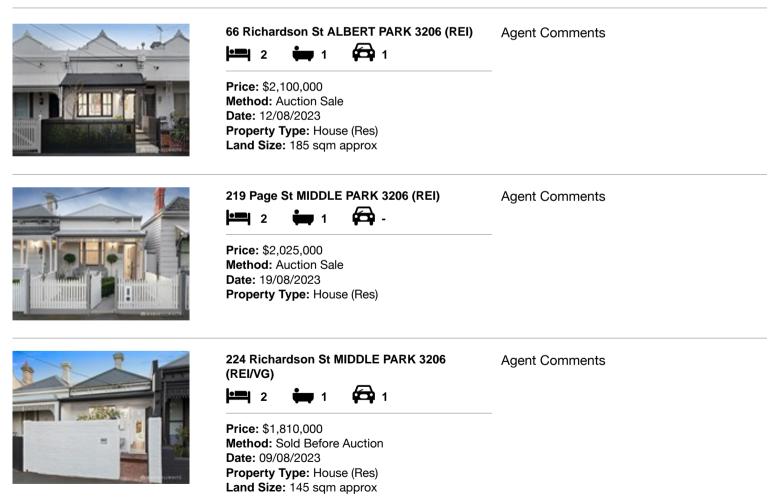

| Add | dress of comparable property       | Price       | Date of sale |
|-----|------------------------------------|-------------|--------------|
| 1   | 66 Richardson St ALBERT PARK 3206  | \$2,100,000 | 12/08/2023   |
| 2   | 219 Page St MIDDLE PARK 3206       | \$2,025,000 | 19/08/2023   |
| 3   | 224 Richardson St MIDDLE PARK 3206 | \$1,810,000 | 09/08/2023   |

# **Comparable Properties**