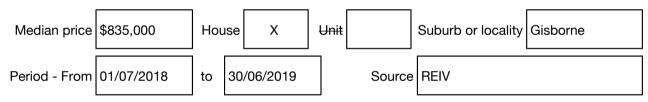

# Median sale price

Rooms: Property Type: House (Res) Land Size: 2009 sqm approx Agent Comments Indicative Selling Price \$1,075,000 - \$1,150,000 Median House Price Year ending June 2019: \$835,000