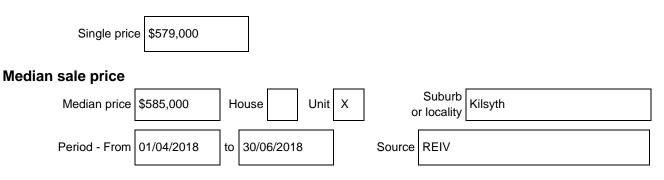

## Indicative selling price

For the meaning of this price see consumer.vic.gov.au/underquoting

#### **Comparable property sales**

| Address of comparable property  | Price     | Date of sale |
|---------------------------------|-----------|--------------|
| 27a CheryInne Crescent, Kilsyth | \$682,155 | 28/6/18      |
| 1 Campbell Street, Mooroolbark  | \$675,000 | 3/5/18       |
| 2/3 Russo Place, Kilsyth        | \$648,000 | 4/9/18       |