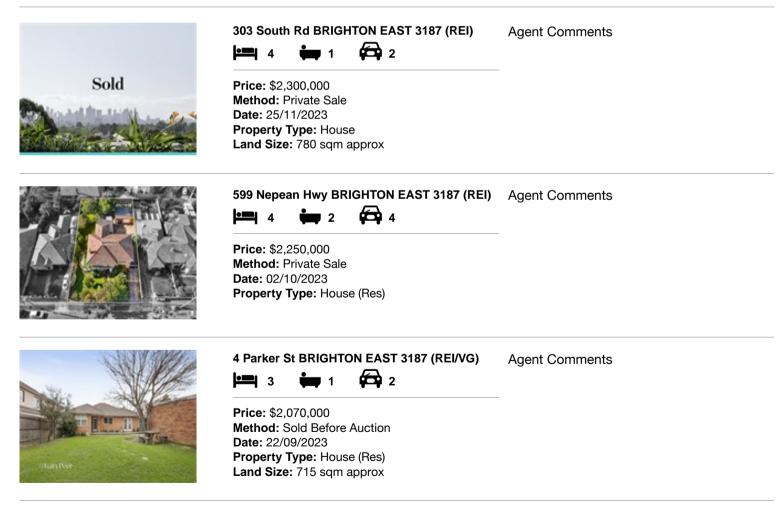

| Ade | dress of comparable property      | Price       | Date of sale |
|-----|-----------------------------------|-------------|--------------|
| 1   | 303 South Rd BRIGHTON EAST 3187   | \$2,300,000 | 25/11/2023   |
| 2   | 599 Nepean Hwy BRIGHTON EAST 3187 | \$2,250,000 | 02/10/2023   |
| 3   | 4 Parker St BRIGHTON EAST 3187    | \$2,070,000 | 22/09/2023   |