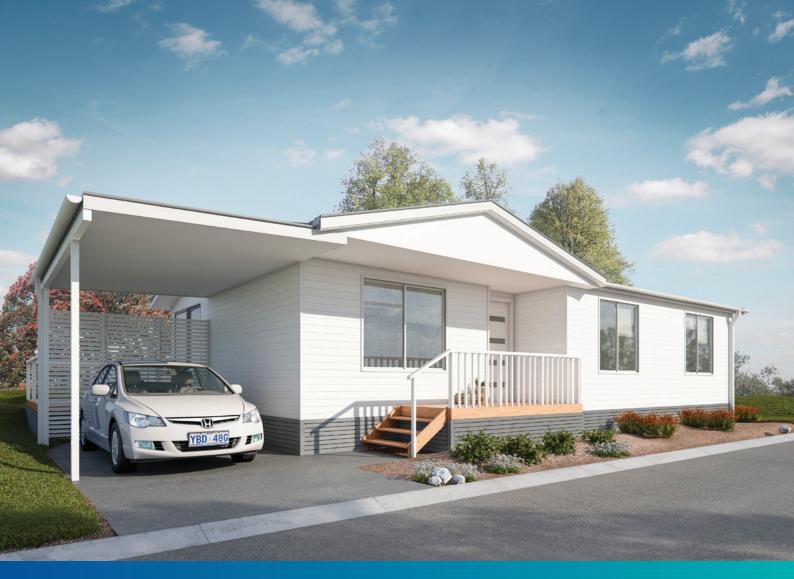

## Brewer

The Brewer combines comfort and style with an impressively spacious design. This delightful, air conditioned home offers open plan living and dining areas plus a roomy modern kitchen with stainless steel appliances. A generous rear deck flows out from the living area, and is ideal for entertaining. All three bedrooms come complete with built-in robes. Features include a generous rear entertaining deck, an additional separate toilet, internal laundry and quality window furnishings throughout.

Call 1300 361 311 gatewaylifestyle.com.au

\*Subject to orientation. Traditional floorplan shown.