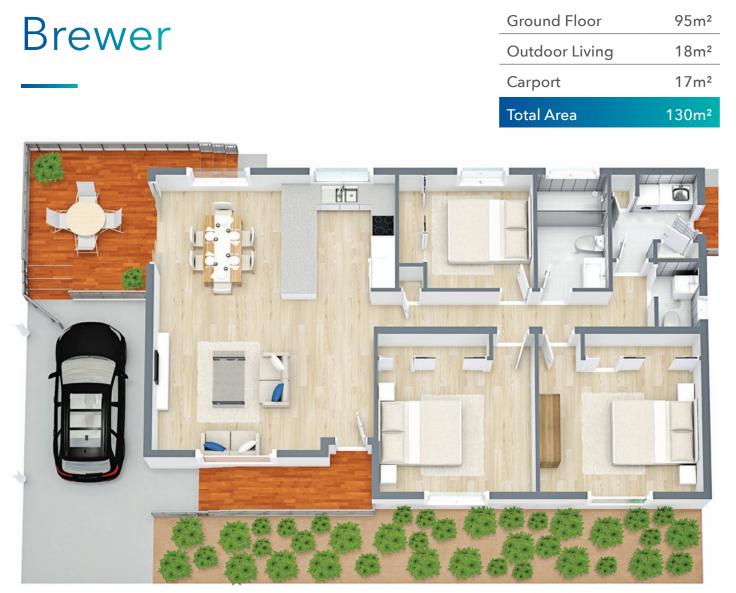

# 3 📇 1 🕂 1 🚔

130m<sup>2</sup> total area

## Brewer

The Brewer combines comfort and style with an impressively spacious design. This delightful, air conditioned home offers open plan living and dining areas plus a roomy modern kitchen with stainless steel appliances. A generous rear deck flows out from the living area, and is ideal for entertaining. All three bedrooms come complete with built-in robes. Features include a generous rear entertaining deck, an additional separate toilet, internal laundry and quality window furnishings throughout.

Call 1300 361 311 gatewaylifestyle.com.au

\*Subject to orientation. Traditional floorplan shown.