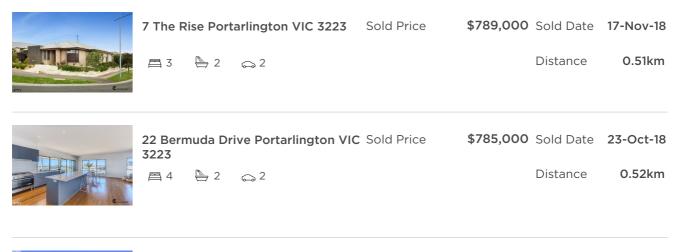

| Address of comparable property          | Price     | Date of sale |  |
|-----------------------------------------|-----------|--------------|--|
| 7 The Rise Portarlington VIC 3223       | \$789,000 | 17-Nov-18    |  |
| 22 Bermuda Drive Portarlington VIC 3223 | \$785,000 | 23-Oct-18    |  |
| 52 Tower Road Portarlington VIC 3223    | \$880,000 | 03-Oct-18    |  |