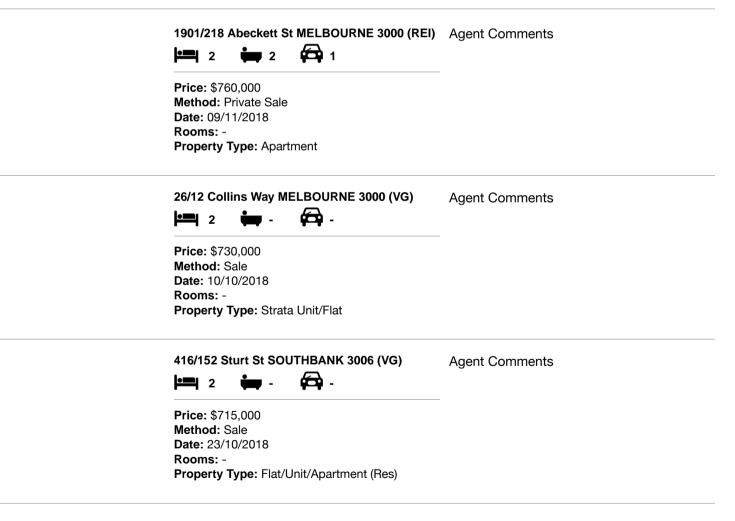

| Address of comparable property |                                     | Price     | Date of sale |
|--------------------------------|-------------------------------------|-----------|--------------|
| 1                              | 1901/218 Abeckett St MELBOURNE 3000 | \$760,000 | 09/11/2018   |
| 2                              | 26/12 Collins Way MELBOURNE 3000    | \$730,000 | 10/10/2018   |
| 3                              | 416/152 Sturt St SOUTHBANK 3006     | \$715,000 | 23/10/2018   |