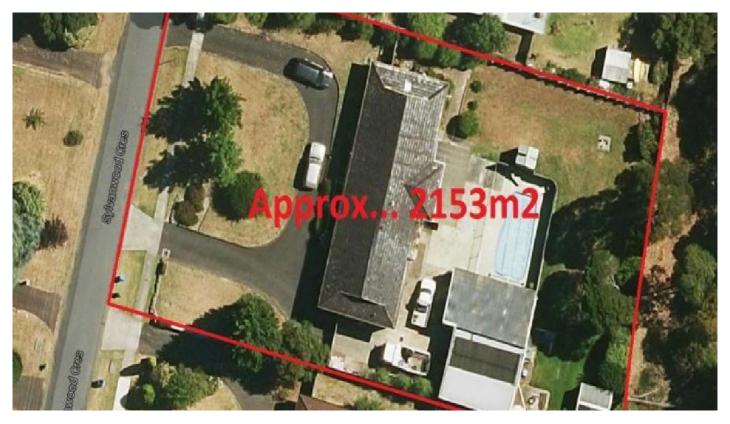

# **COMPARATIVE MARKET ANALYSIS**

8 SYLVANWOOD CRESCENT, NARRE WARREN, VIC 3805 PREPARED BY RINALDI COORAY, WISE GROUP, PHONE: 0422054137

Plowman Court Investments Pty Ltd 8 Sylvanwood Crescent Narre Warren, VIC, 3805

# 8 SYLVANWOOD CRESCENT, NARRE WARREN, VIC 3805