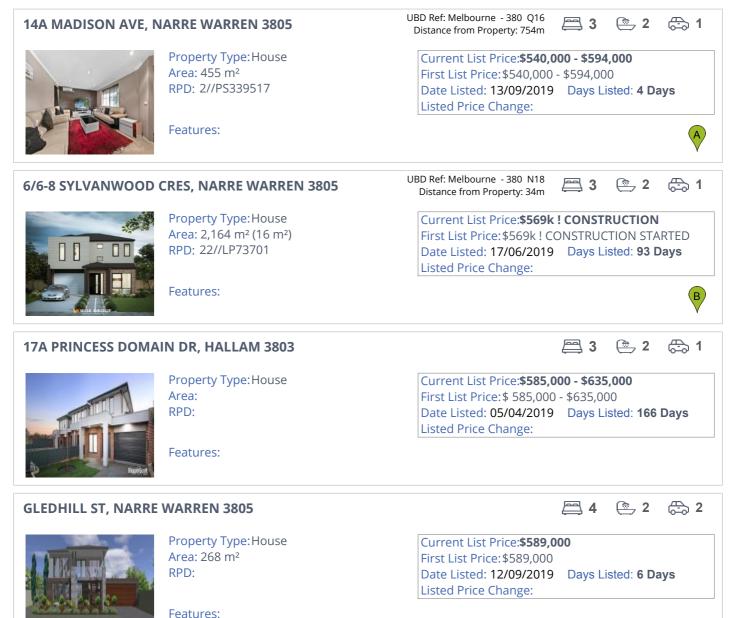

### **Nearby Comparable For Sale Properties**

There are 4 properties selected within the radius of 1000.0m from the focus property. The lowest for sale price is \$540,000 and the highest for sale price is \$589,000 with a median sale price of \$546,245. Days listed ranges from 4 to 166 days with the average currently at 67 days for these selected properties.