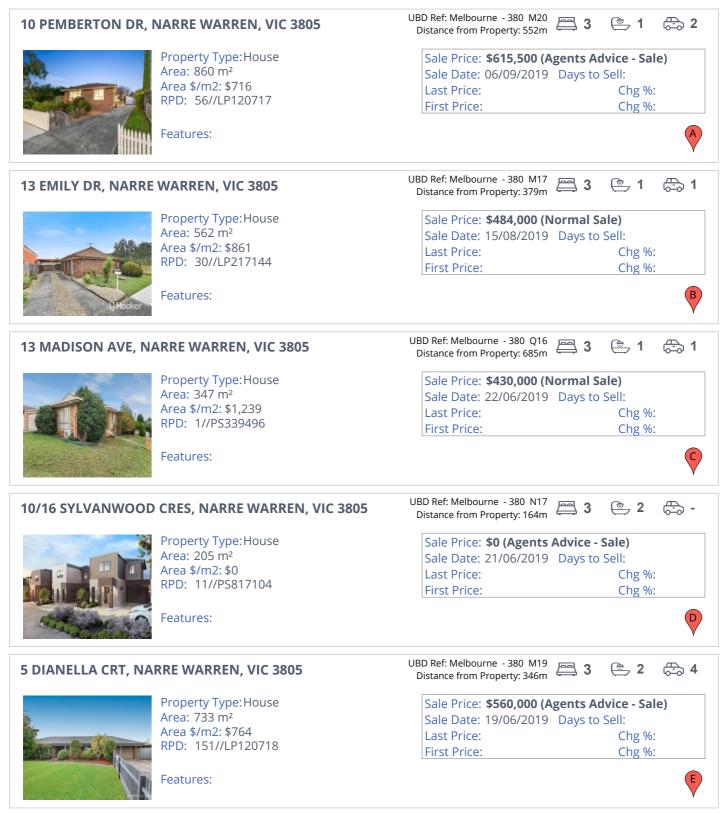

## **Nearby Comparable Sold Properties**

There are 10 sold properties selected within the radius of 500.0m from the focus property. The lowest sale price is \$0 and the highest sale price is \$615,500 with a median sale price of \$522,500.