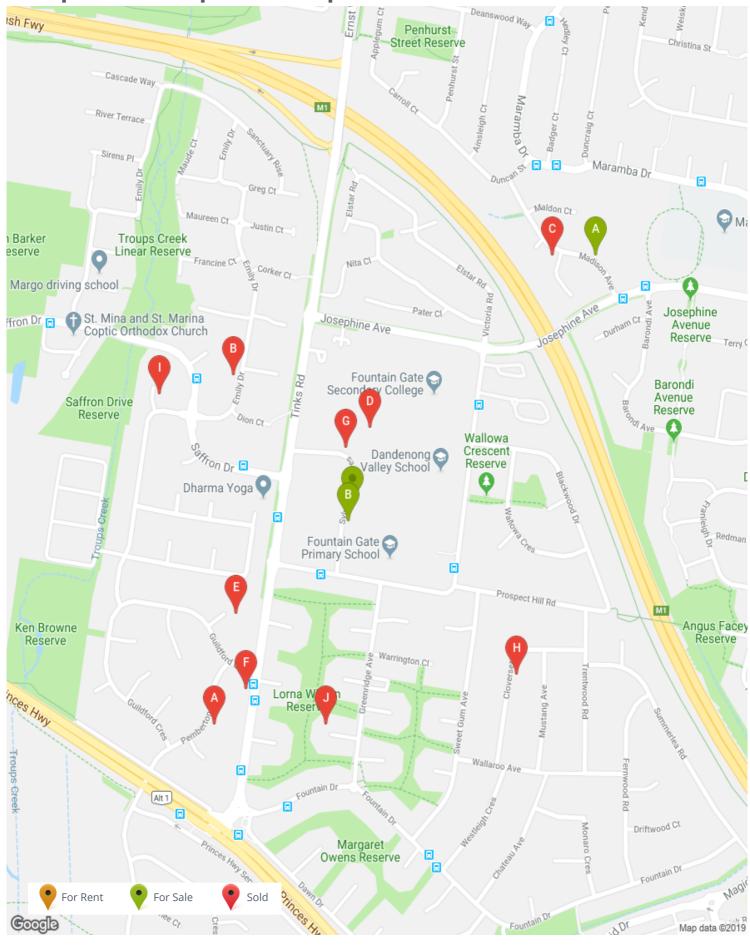

### **Comparable Properties Map**

### **Nearby Comparable For Sale Properties**

There are 4 properties selected within the radius of 1000.0m from the focus property. The lowest for sale price is \$540,000 and the highest for sale price is \$589,000 with a median sale price of \$546,245. Days listed ranges from 4 to 166 days with the average currently at 67 days for these selected properties.

## **Nearby Comparable Sold Properties**

There are 10 sold properties selected within the radius of 500.0m from the focus property. The lowest sale price is \$0 and the highest sale price is \$615,500 with a median sale price of \$522,500.