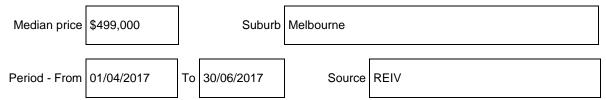

ge between | \$2,393,000 | & | \$2,549,000  |
| 3 Bed, 3 Bath, 2 Carpark - TYPE Q          | \$           | Or range between | \$3,226,000 | & | \$3,486,000  |
| 3 Bed, 3 Bath, 2 Carpark - TYPE R          | \$           | Or range between | \$3,564,000 | & | \$3,642,000  |
| 4 Bed, 4 Bath, 4 Carpark - TYPE S          | \$           | Or range between | \$8,365,000 | & | \$8,980,000  |

| 4 Bed, 4 Bath, 4 Carpark - TYPE T | \$10,405,000 | Or range between | & |  |
|-----------------------------------|--------------|------------------|---|--|
| 4 Bed, 4 Bath, 4 Carpark - TYPE U | \$13,060,000 | Or range between | & |  |
| 5 Bed, 5 Bath, 4 Carpark - TYPE V | \$9,996,000  | Or range between | & |  |

Additional entries may be included or attached as required.

# Suburb unit median sale price



# Comparable property sales

The estate agent or agent's representative reasonably believes that fewer than three comparable units were sold within two kilometres of the unit for sale in the last six months.

### Unit type or class

| E.g. One bedroom units | Address of comparable unit                                                           | Price | Date of Sale |  |
|------------------------|--------------------------------------------------------------------------------------|-------|--------------|--|
| TYPE A                 | The estate agent or agent's representa comparable units were sold within two months. | •     |              |  |

#### Unit type or class

| E.g. One bedroom units | Address of comparable unit                                                   | Price | Date