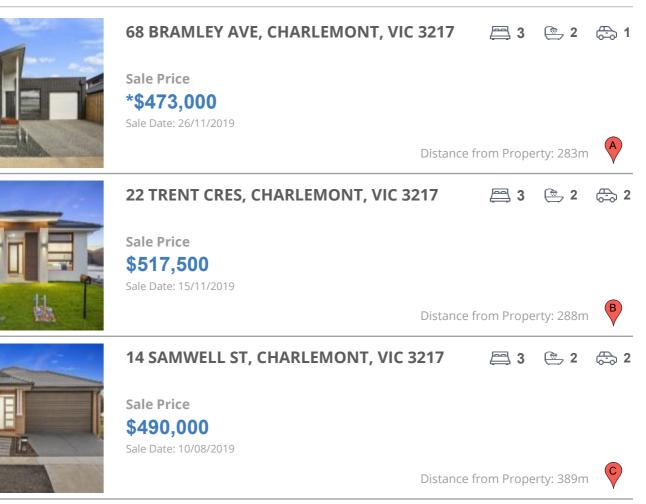

### **COMPARABLE PROPERTIES**

These are the three properties sold within five kilometres of the property for sale in the last 18 months that the estate agent or agent's representative considers to be most comparable to the property for sale.

#### **Comparable property sales**

These are the three properties sold within five kilometres of the property for sale in the last 18 months that the estate agent or agent's representative considers to be most comparable to the property for sale.

| Address of comparable property       | Price      | Date of sale |
|--------------------------------------|------------|--------------|
| 68 BRAMLEY AVE, CHARLEMONT, VIC 3217 | *\$473,000 | 26/11/2019   |
| 22 TRENT CRES, CHARLEMONT, VIC 3217  | \$517,500  | 15/11/2019   |
| 14 SAMWELL ST, CHARLEMONT, VIC 3217  | \$490,000  | 10/08/2019   |