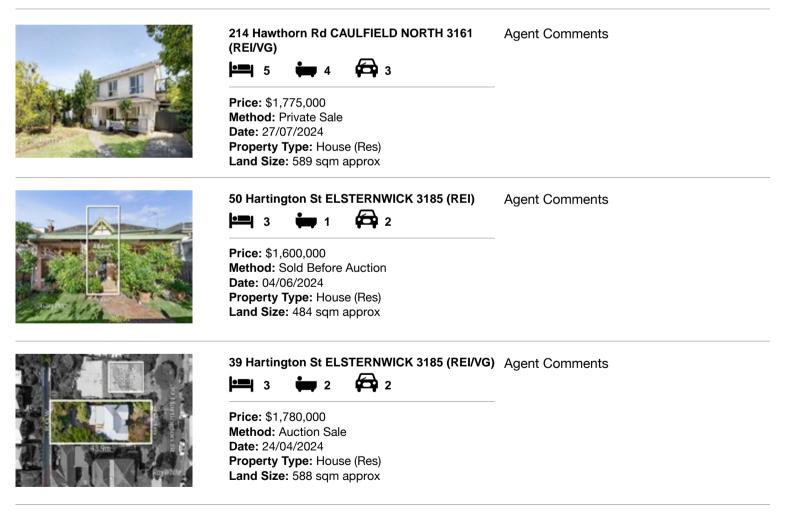

#### Comparable property sales (\*Delete A or B below as applicable)

A\* These are the three properties sold within two kilometres of the property for sale in the last six months that the estate agent or agent's representative considers to be most comparable to the property for sale.

| Ade | dress of comparable property         | Price       | Date of sale |
|-----|--------------------------------------|-------------|--------------|
| 1   | 214 Hawthorn Rd CAULFIELD NORTH 3161 | \$1,775,000 | 27/07/2024   |
| 2   | 50 Hartington St ELSTERNWICK 3185    | \$1,600,000 | 04/06/2024   |
| 3   | 39 Hartington St ELSTERNWICK 3185    | \$1,780,000 | 24/04/2024   |

## **Comparable Properties**