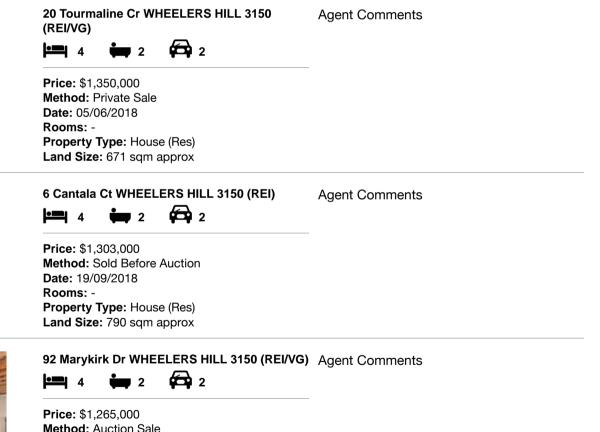

#### Comparable property sales (\*Delete A or B below as applicable)

A\* These are the three properties sold within two kilometres of the property for sale in the last six months that the estate agent or agent's representative considers to be most comparable to the property for sale.

| Address of comparable property |                                     | Price       | Date of sale |
|--------------------------------|-------------------------------------|-------------|--------------|
| 1                              | 20 Tourmaline Cr WHEELERS HILL 3150 | \$1,350,000 | 05/06/2018   |
| 2                              | 6 Cantala Ct WHEELERS HILL 3150     | \$1,303,000 | 19/09/2018   |
| 3                              | 92 Marykirk Dr WHEELERS HILL 3150   | \$1,265,000 | 02/06/2018   |

## **Comparable Properties**

Price: \$1,265,000 Method: Auction Sale Date: 02/06/2018 Rooms: -Property Type: House (Res) Land Size: 762 sqm approx

Account - McGrath Waverley | P: 03 85470888 | F: 03 85470800