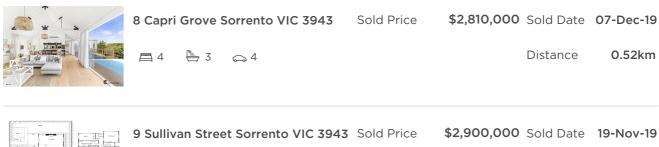

### Comparable property sales (\*Delete A or B below as applicable)

01 Dec 2018

A\* These are the three properties sold within two kilometres of the property for sale in the last 6 months that the estate agent or agent's representative considers to be most comparable to the property for sale.

to

| Address of comparable property      | Price       | Date of sale |  |
|-------------------------------------|-------------|--------------|--|
| 8 Capri Grove Sorrento VIC 3943     | \$2,810,000 | 07-Dec-19    |  |
| 9 Sullivan Street Sorrento VIC 3943 | \$2,900,000 | 19-Nov-19    |  |
|                                     |             |              |  |