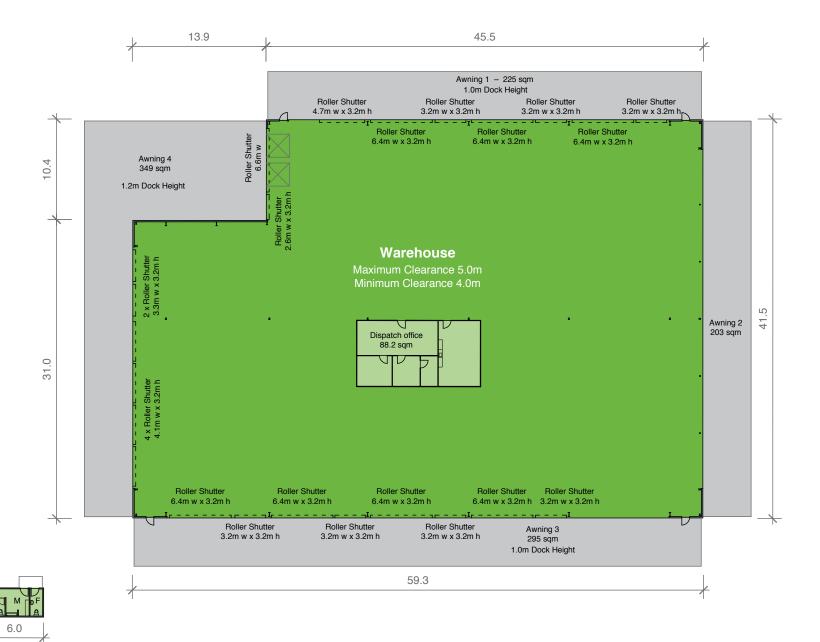

# **Building 3**

- + Cross dock facility with access from 3 sides of building
- + 2,305 sqm warehouse with dispatch office
- + Internal warehouse clearance of 4-5m
- + Access via multiple docks
- + Awnings for all-weather loading
- + Drive around truck access
- + On-site parking.

| AREA SCHEDULE | SQM     |
|---------------|---------|
| Warehouse     | 2,305.6 |
| Amenities     | 18.2    |
| Total area    | 2,323.8 |

Amenities