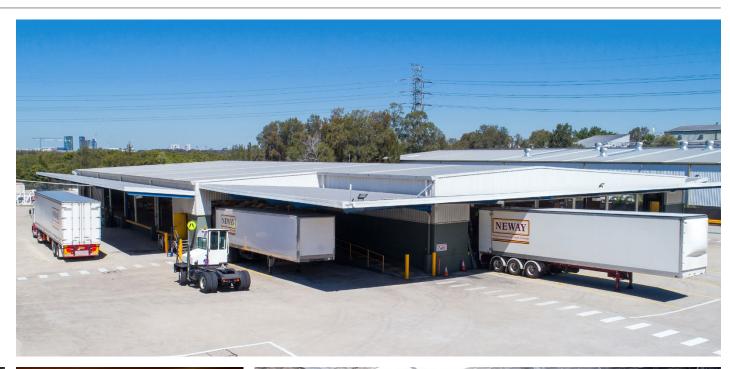

# **Opportunity**

Reserve Industrial Estate is a quality estate conveniently located off Victoria Road in Ermington.

Building 3 is a 2,306 sqm freestanding facility, available from February 2019. Now is the time to join Computershare and IGT at this well-presented estate.

# **Building 3**

- + Cross dock facility with access from 3 sides of building
- + 2,305 sqm warehouse with dispatch office
- + Internal warehouse clearance of 4-5m
- + Access via multiple docks
- + Awnings for all-weather loading
- + Drive around truck access
- + On-site parking.

VIEW FROM ABOVE