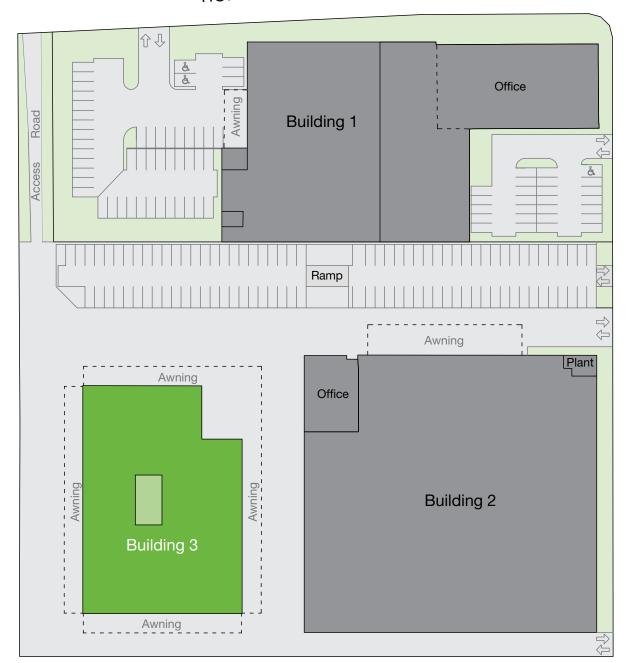

# **Opportunity**

Reserve Industrial Estate is a quality estate conveniently located off Victoria Road in Ermington.

Building 3 is a 2,306 sqm freestanding facility, available from February 2019. Now is the time to join Computershare and IGT at this well-presented estate.

# **Building 3**

- + Cross dock facility with access from 3 sides of building
- + 2,305 sqm warehouse with dispatch office
- + Internal warehouse clearance of 4-5m
- + Access via multiple docks
- + Awnings for all-weather loading
- + Drive around truck access
- + On-site parking.

| AREA SCHEDULE | SQM     |
|---------------|---------|
| Warehouse     | 2,305.6 |
| Amenities     | 18.2    |
| Total area    | 2,323.8 |

Amenities