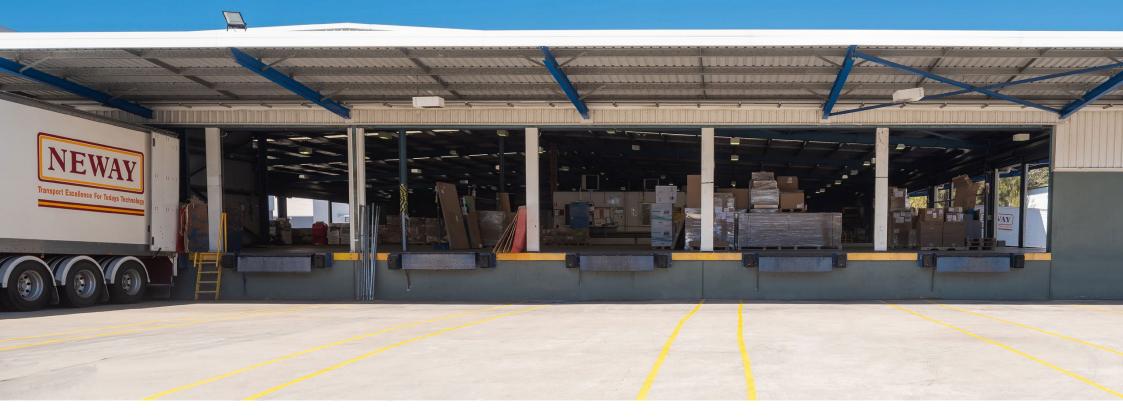

# **Building 3**

- + Cross dock facility with access from 3 sides of building
- + 2,305 sqm warehouse with dispatch office
- + Internal warehouse clearance of 4-5m
- + Access via multiple docks
- + Awnings for all-weather loading
- + Drive around truck access
- + On-site parking.

| AREA SCHEDULE | SQM     |
|---------------|---------|
| Warehouse     | 2,305.6 |
| Amenities     | 18.2    |
| Total area    | 2,323.8 |

Amenities