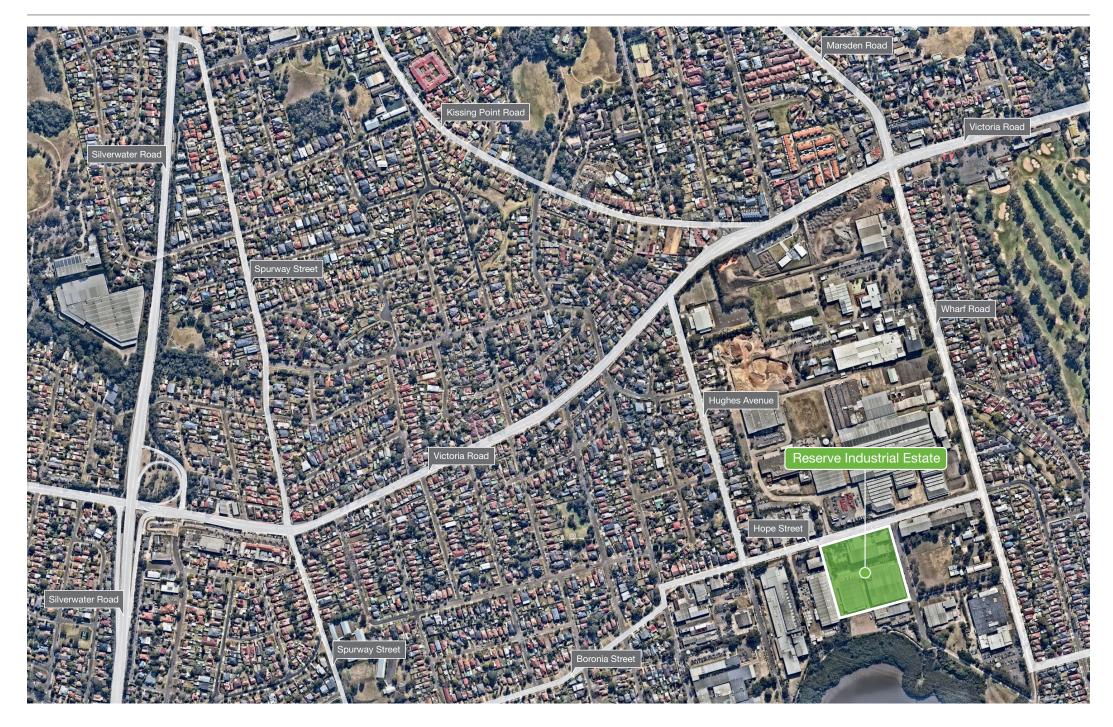

### Access

Reserve Industrial Estate is located within close proximity of Victoria and Silverwater Roads providing easy access to the M4 Motorway and Parramatta Road. The M2 Motorway is also accessible via Lane Cove Road. Users also benefit from convenient access to nearby amenity and bus transport.

# CENTRALLY CONNECTED

30M to nearest bus stop

**800M** to Victoria Road

5KM to M4 Motorway

9.2KM to M2 Motorway

16KM to Sydney CBD

HOPE STREET

WARATAH STREET