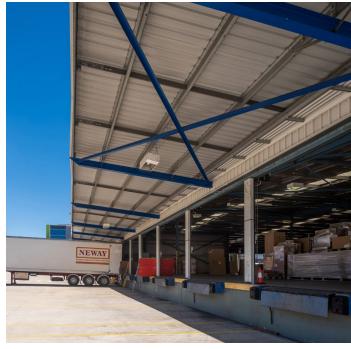

# **Building 3**

- + Cross dock facility with access from 3 sides of building
- + 2,305 sqm warehouse with dispatch office
- + Internal warehouse clearance of 4-5m
- + Access via multiple docks
- + Awnings for all-weather loading
- + Drive around truck access
- + On-site parking.