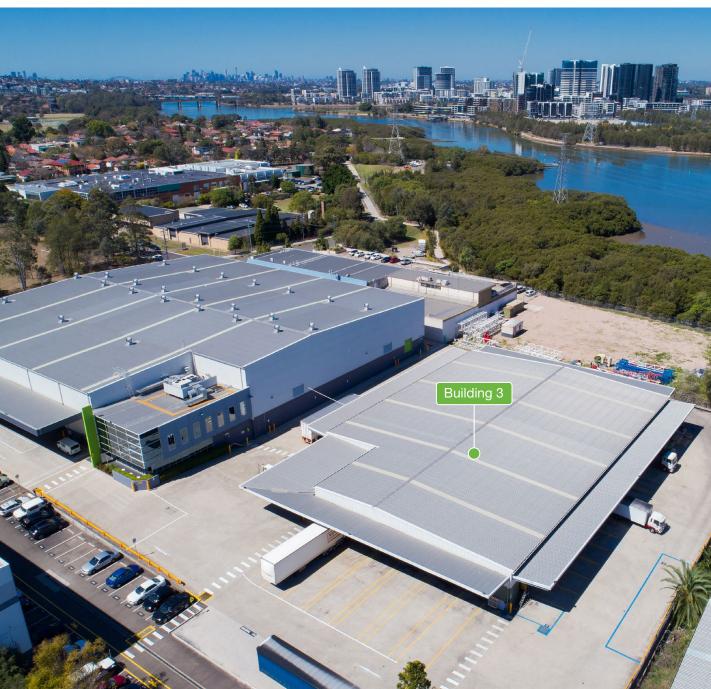

VIEW FROM ABOVE

# **Opportunity**

Reserve Industrial Estate is a quality estate conveniently located off Victoria Road in Ermington.

Building 3 is a 2,306 sqm freestanding facility, available from February 2019. Now is the time to join Computershare and IGT at this well-presented estate.