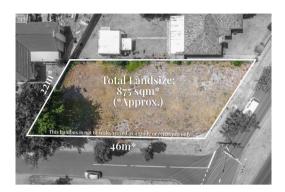

**Property Type:** Land (Res) **Land Size:** 1000 sqm approx

**Agent Comments** 

Indicative Selling Price \$1,600,000 Median House Price

Year ending March 2021: \$1,090,000