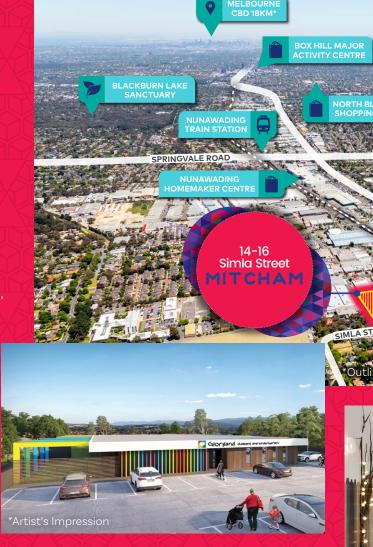

## 14-16 Simla Street

## First class child care investment with long-term lease

- · Brand new child care centre
- Purpose built centre with permit for 138 places
- · Leased to experienced operator 'Gloryland Childcare & Kindergarten'
- Directors have over 35 years experience in Singapore/Australia
- New 15 + 10 + 10 year lease
- Favourable lease structure, with tenant paying all outgoings including repairs/maintenance + building insurance (excl. land tax)
- Commencing net rent of \$545,000 per annum\* Outgoings and GST
- Fixed rental growth of 3.5% per annum
- Secure lease structure with 6-month security deposit and personal quarantees
- · Significant potential depreciation benefits
- Situated within the City of Whitehorse, one of Melbourne's most highly sought after eastern suburb locations
- Mitcham is an undersupplied child care market with only 290\* places and very little vacancy within the immediate area