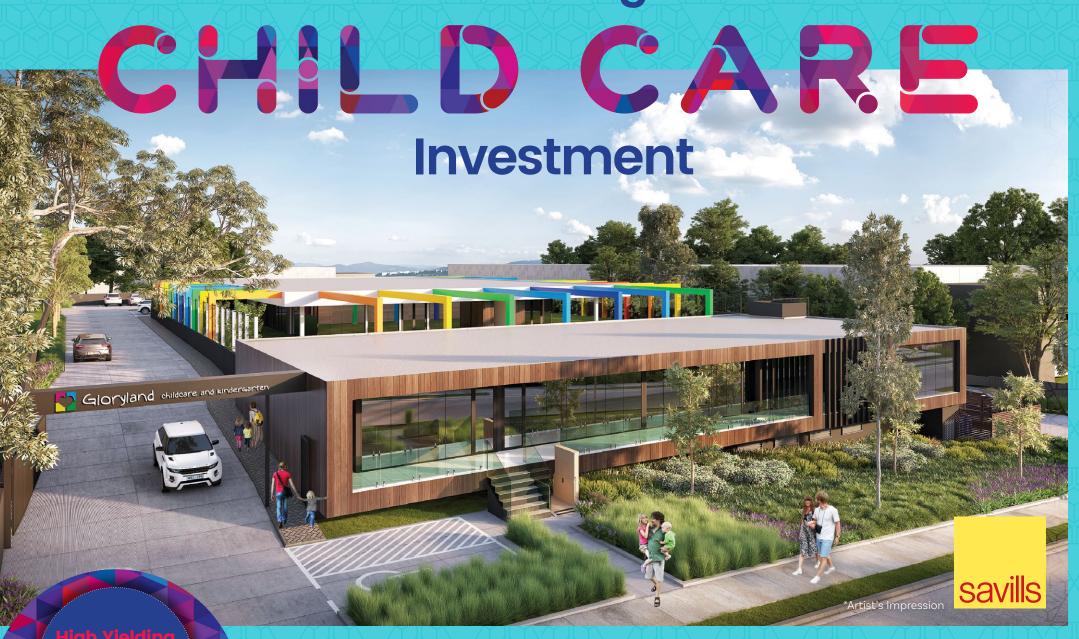

## **Brand New High-End**

Investment
Opportunity!

Child Care, 14-16 Simla Street MITCHAM
For Immediate Private Sale

## First class child care investment with long-term lease

- · Brand new child care centre
- Purpose built centre with permit for 138 places
- · Leased to experienced operator 'Gloryland Childcare & Kindergarten'
- Directors have over 35 years experience in Singapore/Australia
- New 15 + 10 + 10 year lease
- Favourable lease structure, with tenant paying all outgoings including repairs/maintenance + building insurance (excl. land tax)
- Commencing net rent of \$545,000 per annum\* Outgoings and GST
- Fixed rental growth of 3.5% per annum
- Secure lease structure with 6-month security deposit and personal quarantees
- · Significant potential depreciation benefits
- Situated within the City of Whitehorse, one of Melbourne's most highly sought after eastern suburb locations
- Mitcham is an undersupplied child care market with only 290\* places and very little vacancy within the immediate area