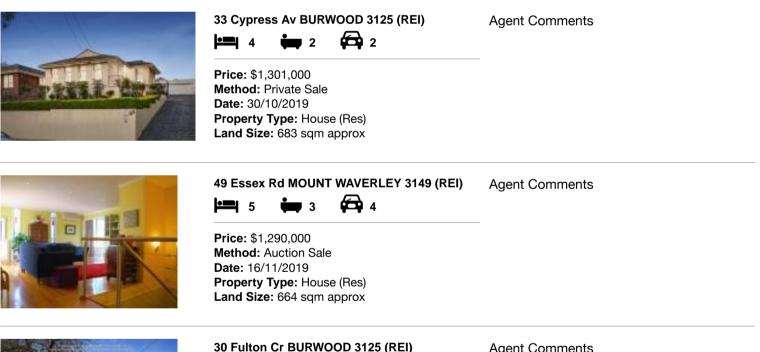

| Ade | dress of comparable property    | Price       | Date of sale |
|-----|---------------------------------|-------------|--------------|
| 1   | 33 Cypress Av BURWOOD 3125      | \$1,301,000 | 30/10/2019   |
| 2   | 49 Essex Rd MOUNT WAVERLEY 3149 | \$1,290,000 | 16/11/2019   |
| 3   | 30 Fulton Cr BURWOOD 3125       | \$1,226,100 | 24/10/2019   |