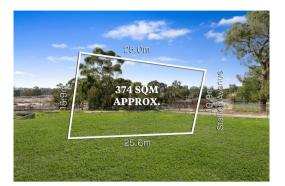

#### Property offered for sale

Address Including suburb and postcode

1 Stallion Avenue, Doncaster Vic 3108

Rooms: 0 Property Type: Land (Res) Land Size: 374 sqm approx Agent Comments Mark Di Giulio 9842 8888 0407 863 179 mdigiulio@barryplant.com.au

Indicative Selling Price \$1,050,000 Median Unit Price March quarter 2018: \$629,000