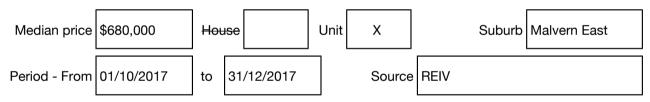

#### Median sale price

Rooms: Property Type: Apartment Agent Comments Indicative Selling Price \$620,000 Median Unit Price December quarter 2017: \$680,000