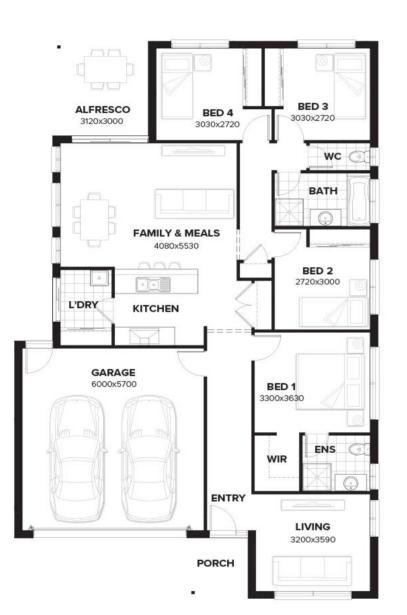

#### Wilshire 186 NOUVEAU FACADE

### Lot 974 Barrams Road, South Ripley (Providence)

- New Promo Out Now
- Site and Slab Allowance; Upgraded Facade
- Carpet; Tiles; Driveway; Concrete to Alfresco
- Lighting; Flyscreens; Roller Blinds; Stone Benchtops
- Clothesline; Letterbox; NBN Ready; TV Antenna
- Landscaping and Turf
- Many More Inclusions