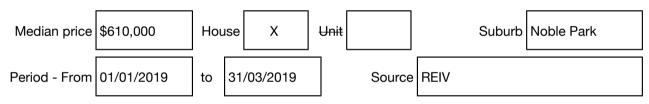

#### Median sale price

## hockingstuart

Rooms: Property Type: House Land Size: 545 sqm approx Agent Comments Indicative Selling Price \$460,000 - \$500,000 Median House Price March quarter 2019: \$610,000