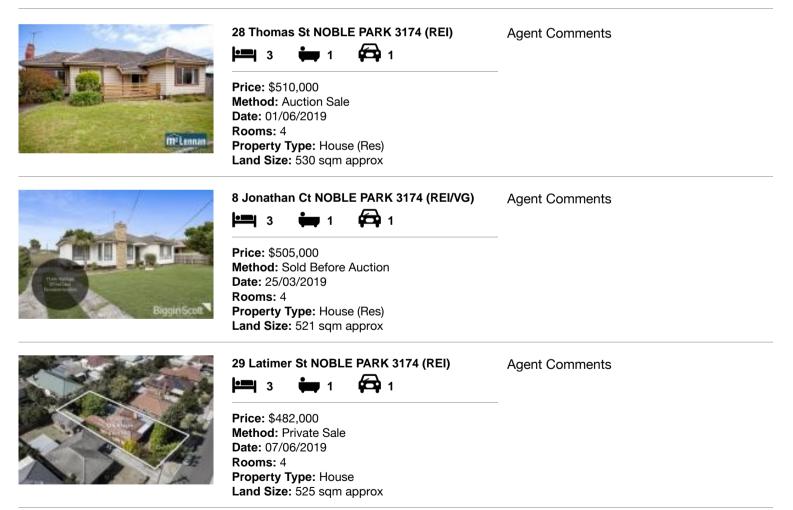

#### Comparable property sales (\*Delete A or B below as applicable)

A\* These are the three properties sold within two kilometres of the property for sale in the last six months that the estate agent or agent's representative considers to be most comparable to the property for sale.

| Address of comparable property |                               | Price     | Date of sale |
|--------------------------------|-------------------------------|-----------|--------------|
| 1                              | 28 Thomas St NOBLE PARK 3174  | \$510,000 | 01/06/2019   |
| 2                              | 8 Jonathan Ct NOBLE PARK 3174 | \$505,000 | 25/03/2019   |
| 3                              | 29 Latimer St NOBLE PARK 3174 | \$482,000 | 07/06/2019   |