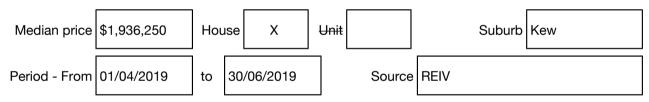

#### Median sale price

Rooms: Property Type: House Land Size: 596.728 sqm approx Agent Comments Indicative Selling Price \$1,600,000 - \$1,700,000 Median House Price June quarter 2019: \$1,936,250