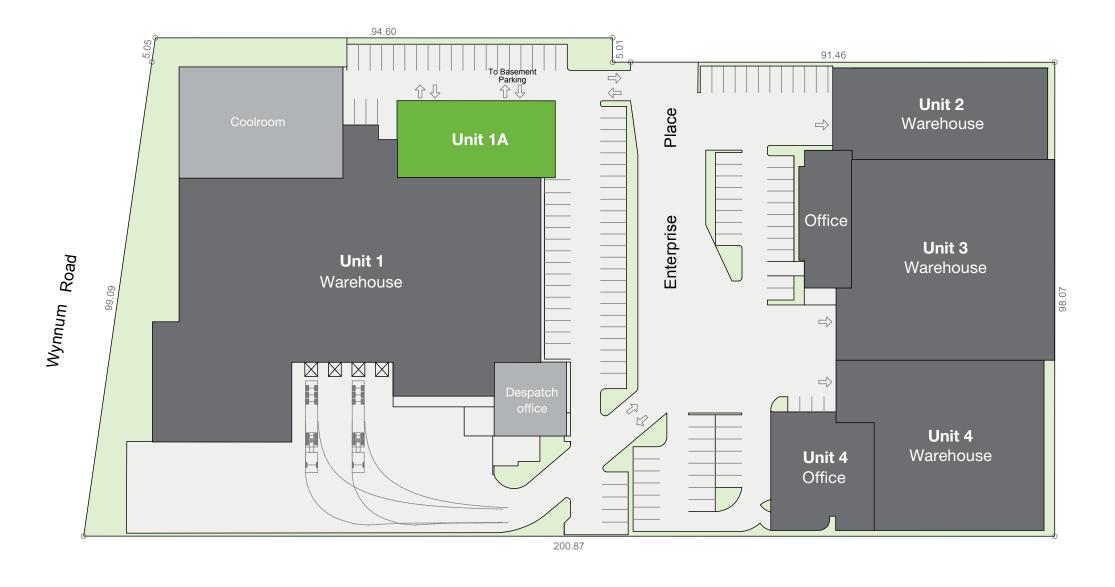

# Office space

- + One remaining refurbished office space is available within the estate
- + Unit 1A 424 sqm ground level office
- + Generous on-site parking
- + Well-maintained estate
- + Available now.

| AREA SCHEDULE    | SQI |
|------------------|-----|
| Ground floor     |     |
| Office/amenities | 42  |
| Total area       | 42  |

Ground floor – proposed floor plan