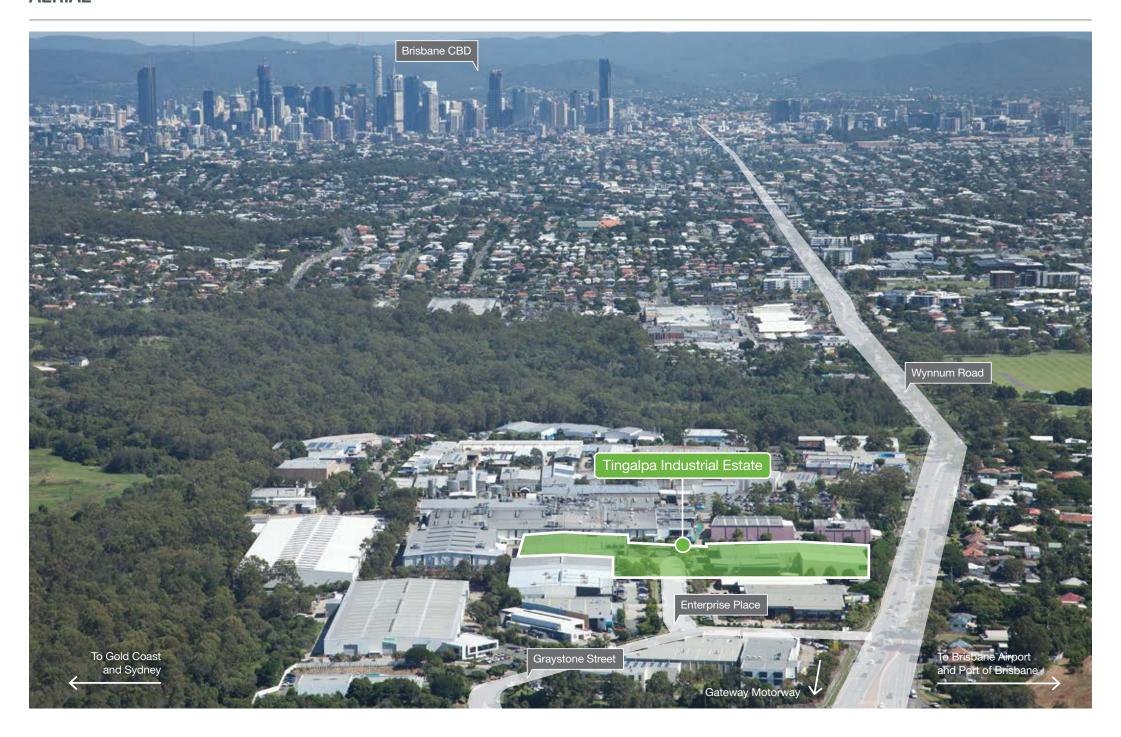

## A clever move

The property is located with convenient access to the Gateway Motorway, Brisbane Airport and Port of Brisbane. Users enjoy close proximity to public transport and a range of shops and services along Wynnum Road.

## **CENTRALLY CONNECTED**

500M to Gateway Motorway

1.9KM to train station

10KM to Brisbane CBD

11.2KM to Brisbane Airport

12KM to Port of Brisbane

**FEATURES** 