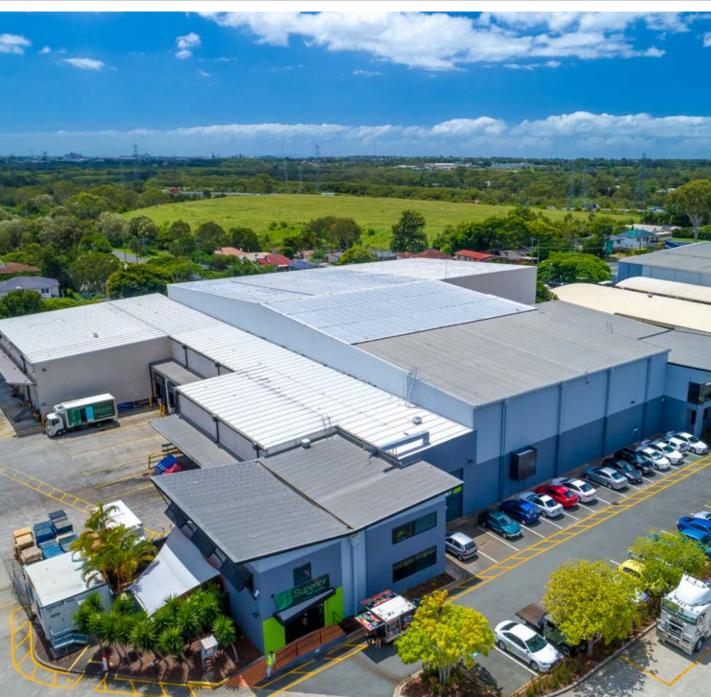

### **Opportunity**

Conveniently located in the heart of Brisbane's TradeCoast precinct, Tingalpa Industrial Estate offers high quality facilities suited to a wide range of warehouse and office users.

The estate is situated in close proximity to the Gateway Motorway connecting Brisbane's north and south. An opportunity to lease a quality office space of 424 sqm is now available.

# Office space

- + One remaining refurbished office space is available within the estate
- + Unit 1A 424 sqm ground level office
- + Generous on-site parking
- + Well-maintained estate
- + Available now.