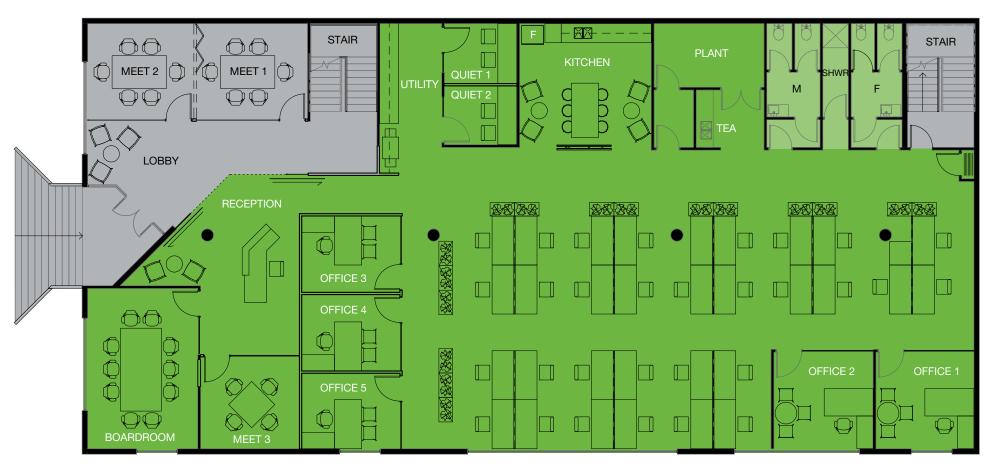

| AREA SCHEDULE    | SQI |
|------------------|-----|
| Ground floor     |     |
| Office/amenities | 42  |
| Total area       | 42  |

Ground floor – proposed floor plan