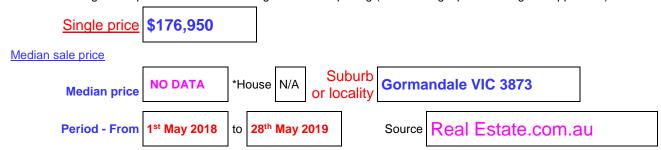

The indicative selling price in this Statement of Information may be expressed as a single price, or as a price range with the difference between the upper and lower amounts not more than 10% of the lower amount.

### Indicative selling price

For the meaning of this price see consumer.vic.gov.au/underquoting (\*Delete single price or range as applicable)

The estate agent or agent's representative reasonably believes that fewer than three comparable properties were sold within five kilometres of the property for sale in the last 18 months.