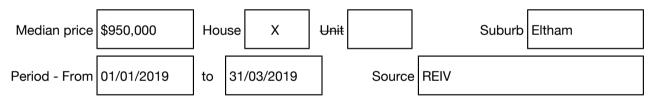

#### Median sale price

Rooms: Property Type: House (Res) Land Size: 1082 sqm approx Agent Comments Indicative Selling Price \$870,000 - \$950,000 Median House Price March quarter 2019: \$950,000