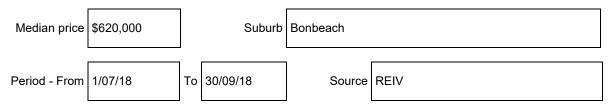

#### Suburb unit median sale price

Depending on the state of the local property market, and on the level of interest for this property throughout the sale campaign, the price this property sells for, may be more or less than the current indicative selling price.