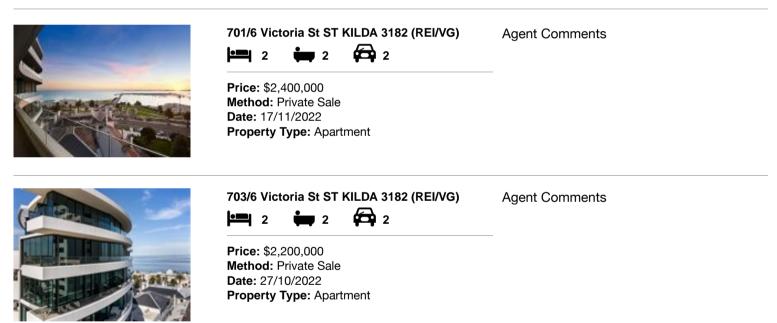

### Comparable property sales (\*Delete A or B below as applicable)

A\* These are the three properties sold within two kilometres of the property for sale in the last sixmonths that the estate agent or agent's representative considers to be most comparable to the property for sale.

| Ade | dress of comparable property    | Price       | Date of sale |
|-----|---------------------------------|-------------|--------------|
| 1   | 701/6 Victoria St ST KILDA 3182 | \$2,400,000 | 17/11/2022   |
| 2   | 703/6 Victoria St ST KILDA 3182 | \$2,200,000 | 27/10/2022   |
| 3   |                                 |             |              |