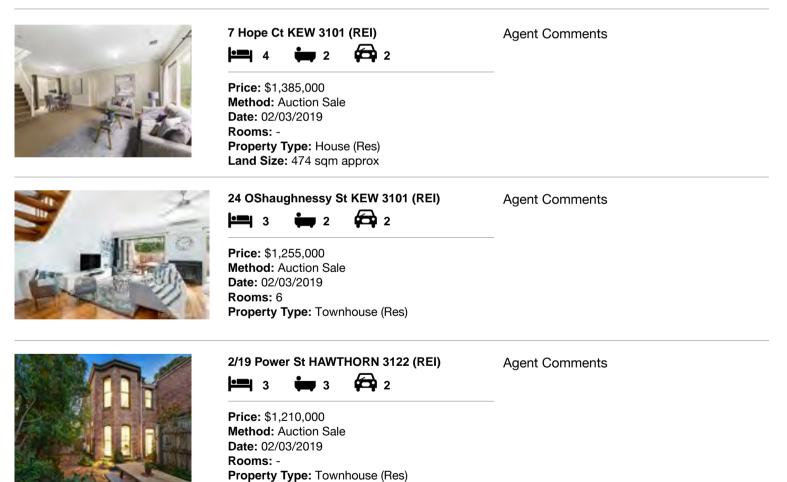

| Address of comparable property |                             | Price       | Date of sale |
|--------------------------------|-----------------------------|-------------|--------------|
| 1                              | 7 Hope Ct KEW 3101          | \$1,385,000 | 02/03/2019   |
| 2                              | 24 OShaughnessy St KEW 3101 | \$1,255,000 | 02/03/2019   |
| 3                              | 2/19 Power St HAWTHORN 3122 | \$1,210,000 | 02/03/2019   |