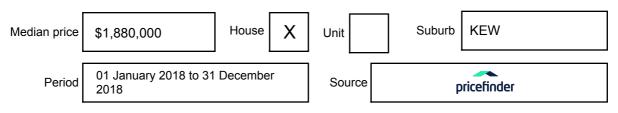

be expressed as a single price, or as a price range with the difference between the upper and lower amounts not more than 10% of the lower amount.

This Statement of Information must be provided to a prospective buyer within two business days of a request and displayed at any open for inspection for the property for sale.

It is recommended that the address of the property being offered for sale be checked at

services.land.vic.gov.au/landchannel/content/addressSearch before being entered in this Statement of Information.

### Property offered for sale

Address Including suburb and postcode

30 PAKINGTON STREET, KEW, VIC 3101

### Indicative selling price

For the meaning of this price see consumer.vic.gov.au/underquoting

Price Range:

\$2,700,000 to \$2,950,000

#### Median sale price



#### **Comparable property sales**

The estate agent or agent's representative reasonably believes that fewer than three comparable properties were sold within two kilometres of the property for sale in the last six months.