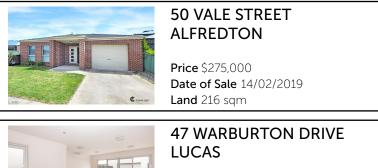

#### Comparable property sales

These are the three properties sold within five kilometres of the property of the sale in the last eighteen months that the estate agent or agents representative considers to be most comparable to the property for sale

# 51 WARBURTON DRIVE LUCAS

Price \$255,000 Date of Sale 26/06/2019 Land 150 sqm

Price \$259,000 Date of Sale 12/07/2018 Land 150 sqm

Price Data