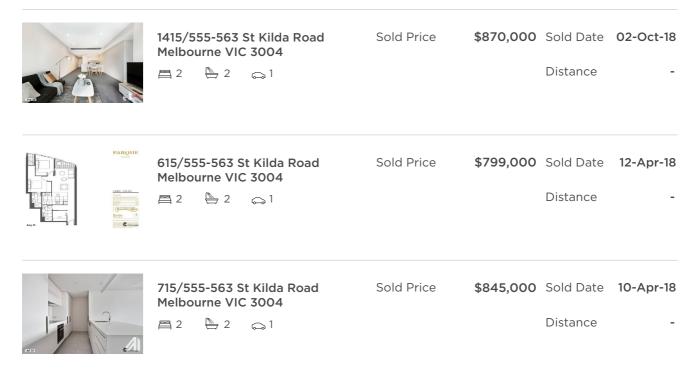

## **Comparable Property Sales**

These are the 3 properties sold within 2 kilometres of the property for sale in the last 6 months that the estate agent or agent's representative considers to be most comparable to the property for sale.

**RS** = Recent sale **UN** = Undisclosed Sale

**DISCLAIMER** Whilst all reasonable effort is made to ensure the information in this publication is current, CoreLogic does not warrant the accuracy or completeness of the data and information contained in this publication and to the full extent not prohibited by law excludes all for any loss or damage arising in connection with the data and information contained in this publication.