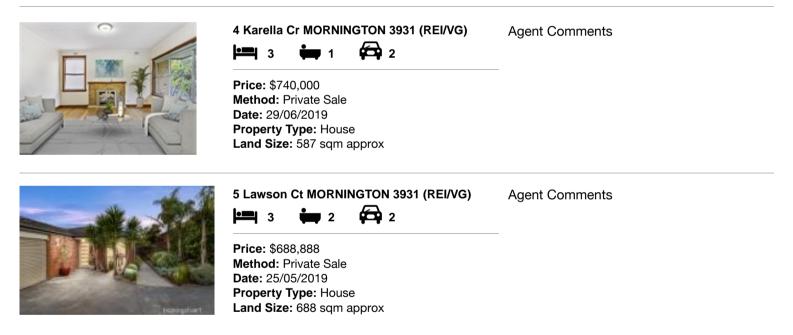

| Add | dress of comparable property | Price     | Date of sale |
|-----|------------------------------|-----------|--------------|
| 1   | 4 Karella Cr MORNINGTON 3931 | \$740,000 | 29/06/2019   |
| 2   | 5 Lawson Ct MORNINGTON 3931  | \$688,888 | 25/05/2019   |
| 3   | 18 Moona Av MORNINGTON 3931  | \$650,000 | 18/03/2019   |