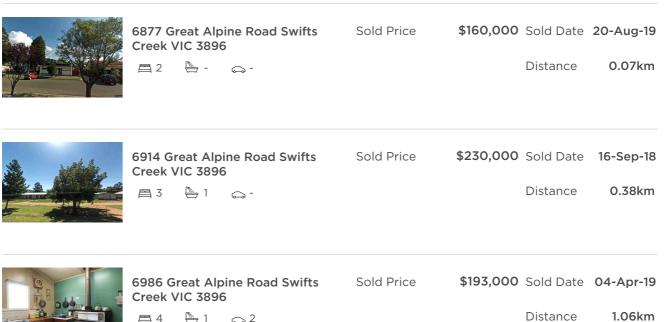

#### Comparable property sales (\*Delete A or B below as applicable)

A\* These are the three properties sold within five kilometres of the property for sale in the last 18 months that the estate agent or agent's representative considers to be most comparable to the property for sale.

| Address of comparable property               | Price     | Date of sale |
|----------------------------------------------|-----------|--------------|
| 6877 Great Alpine Road Swifts Creek VIC 3896 | \$160,000 | 20-Aug-19    |
| 6914 Great Alpine Road Swifts Creek VIC 3896 | \$230,000 | 16-Sep-18    |
| 6986 Great Alpine Road Swifts Creek VIC 3896 | \$193,000 | 04-Apr-19    |