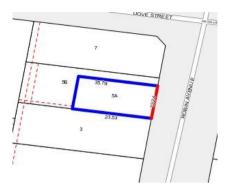

## Single residential property located outside the Melbourne metropolitan area

Section 47AF of the Estate Agents Act 1980

|                                                  |              |               |                                     | 36      | ection 477  | 4F 0               | i the Estate     | Age          | ents Act 1960            |
|--------------------------------------------------|--------------|---------------|-------------------------------------|---------|-------------|--------------------|------------------|--------------|--------------------------|
| Property offere                                  | d for sal    | le            |                                     |         |             |                    |                  |              |                          |
| Address Including suburb or locality andpostcode |              | Robin Aver    | nue, Norlane Vi                     | ic 3214 |             |                    |                  |              |                          |
| Indicative selling                               | ng price     |               |                                     |         |             |                    |                  |              |                          |
| For the meaning of                               | of this pric | ce see cons   | sumer.vic.gov.a                     | au/unde | erquoting   |                    |                  |              |                          |
| Range between                                    | 0            | & \$427,000   |                                     |         |             |                    |                  |              |                          |
| Median sale pri                                  | ice          |               |                                     |         |             |                    |                  |              |                          |
| Median price                                     | \$370,000    | Hou           | ise X                               | Unit    |             | Suburb or locality |                  | Norlane      |                          |
| Period - From                                    | 01/04/201    | 8 to          | to 30/06/2018 Source                |         |             | REIV               |                  |              |                          |
| Comparable pr                                    | operty s     | ales (*Del    | ete A or B be                       | elow a  | s applica   | ble)               |                  |              |                          |
| <del>eighteen</del>                              |              | hat the esta  | s sold within fi<br>ate agent or ag |         |             | •                  |                  |              | ne last<br>st comparable |
| Address of comparable property                   |              |               |                                     |         |             | Price              |                  | Date of sale |                          |
| 1                                                |              |               |                                     |         |             |                    |                  |              |                          |
| 2                                                |              |               |                                     |         |             |                    |                  |              |                          |
| 3                                                |              |               |                                     |         |             |                    |                  |              |                          |
| OR                                               |              |               |                                     |         |             |                    |                  |              |                          |
| B* The esta                                      | te agent o   | or agent's re | epresentative r                     | easona  | bly believe | s tha              | ıt fewer than tl | hree         | comparable               |