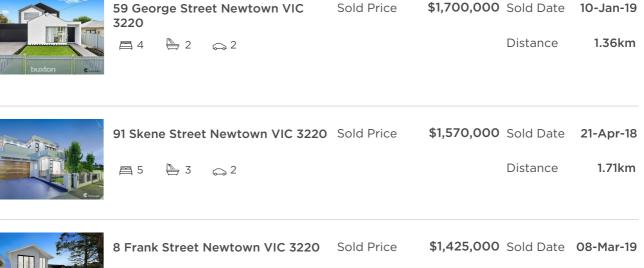

#### Comparable property sales (\*Delete A or B below as applicable)

A\* These are the three properties sold within five kilometres of the property for sale in the last 18 months that the estate agent or agent's representative considers to be most comparable to the property for sale.

| Address of comparable property Price |             | Date of sale |  |
|--------------------------------------|-------------|--------------|--|
| 59 George Street Newtown VIC 3220    | \$1,700,000 | 10-Jan-19    |  |
| 91 Skene Street Newtown VIC 3220     | \$1,570,000 | 21-Apr-18    |  |
| 8 Frank Street Newtown VIC 3220      | \$1,425,000 | 08-Mar-19    |  |