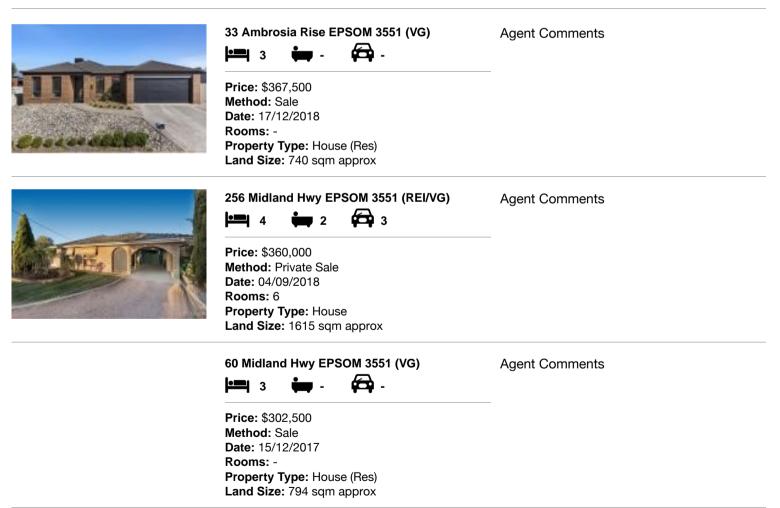

#### Comparable property sales (\*Delete A or B below as applicable)

A\* These are the three properties sold within five kilometres of the property for sale in the last eighteen months that the estate agent or agent's representative considers to be most comparable to the property for sale.

| Address of comparable property |                             | Price     | Date of sale |
|--------------------------------|-----------------------------|-----------|--------------|
| 1                              | 33 Ambrosia Rise EPSOM 3551 | \$367,500 | 17/12/2018   |
| 2                              | 256 Midland Hwy EPSOM 3551  | \$360,000 | 04/09/2018   |
| 3                              | 60 Midland Hwy EPSOM 3551   | \$302,500 | 15/12/2017   |

## **Comparable Properties**