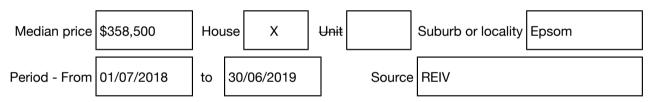

#### Median sale price

Rooms: Property Type: House (Res) Land Size: 794 sqm approx Agent Comments Janelle Stevens 0417 835 127 0417 835 127 janelle@janellestevens.com.au

Indicative Selling Price \$350,000 - \$375,000 Median House Price Year ending June 2019: \$358,500