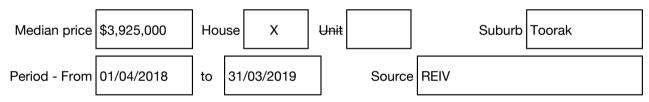

#### Median sale price

Rooms: Property Type: House Land Size: 1100 sqm approx Agent Comments Indicative Selling Price \$12,000,000 - \$13,200,000 Median House Price Year ending March 2019: \$3,925,000