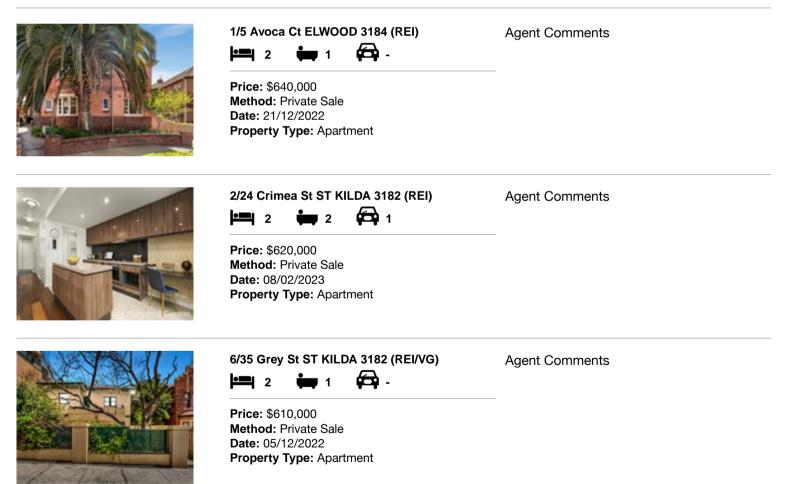

| Add | dress of comparable property | Price     | Date of sale |
|-----|------------------------------|-----------|--------------|
| 1   | 1/5 Avoca Ct ELWOOD 3184     | \$640,000 | 21/12/2022   |
| 2   | 2/24 Crimea St ST KILDA 3182 | \$620,000 | 08/02/2023   |
| 3   | 6/35 Grey St ST KILDA 3182   | \$610,000 | 05/12/2022   |