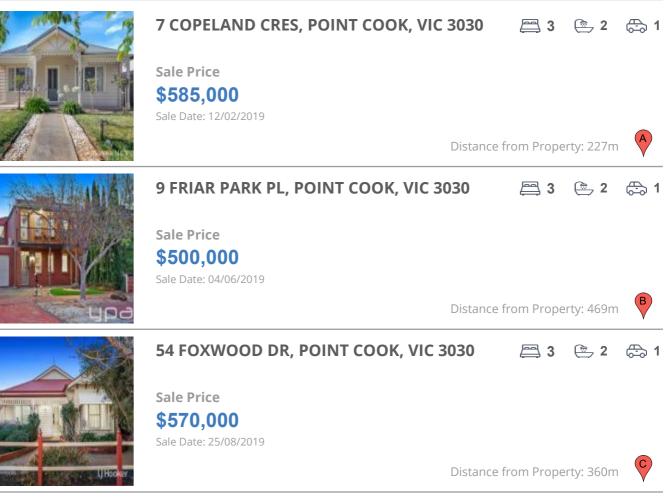

# **COMPARABLE PROPERTIES**

These are the three properties sold within two kilometres of the property for sale in the last six months that the estate agent or agent's representative considers to be most comparable to the property for sale.

### **Comparable property sales**

These are the three properties sold within two kilometres of the property for sale in the last six months that the estate agent or agent's representative considers to be most comparable to the property for sale.

| Address of comparable property        | Price     | Date of sale |  |
|---------------------------------------|-----------|--------------|--|
| 7 COPELAND CRES, POINT COOK, VIC 3030 | \$585,000 | 12/02/2019   |  |
| 9 FRIAR PARK PL, POINT COOK, VIC 3030 | \$500,000 | 04/06/2019   |  |
| 54 FOXWOOD DR, POINT COOK, VIC 3030   | \$570,000 | 25/08/2019   |  |