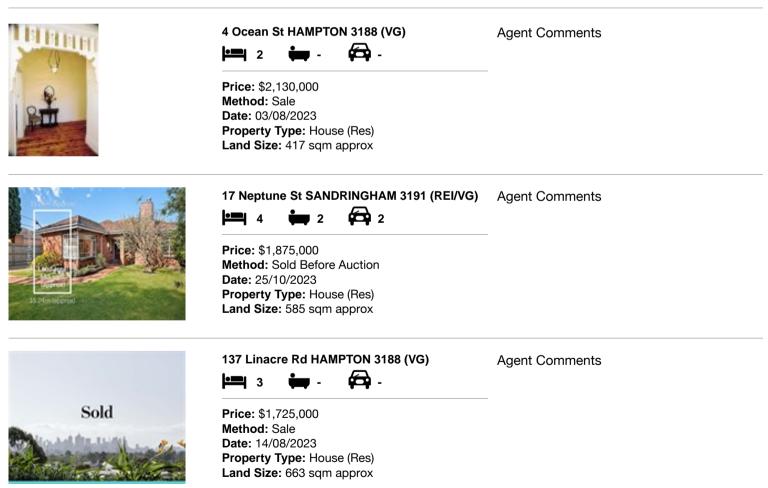

| Ad | dress of comparable property   | Price       | Date of sale |
|----|--------------------------------|-------------|--------------|
| 1  | 4 Ocean St HAMPTON 3188        | \$2,130,000 | 03/08/2023   |
| 2  | 17 Neptune St SANDRINGHAM 3191 | \$1,875,000 | 25/10/2023   |
| 3  | 137 Linacre Rd HAMPTON 3188    | \$1,725,000 | 14/08/2023   |