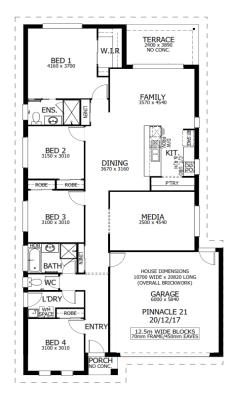

## Home and Land Package \$446,406

Based on home \$254,273

Floor area: 199.41m2 / 21.47sq | Block Size:560m2 Address:Lot 521 Maslin Close, Seascape Estate, Diamond Beach