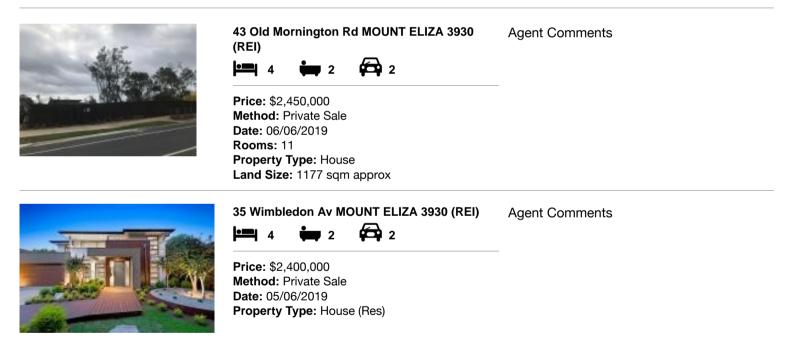

## Comparable property sales (\*Delete A or B below as applicable)

A\* These are the three properties sold within two kilometres of the property for sale in the last sixmonths that the estate agent or agent's representative considers to be most comparable to the property for sale.

| Address of comparable property |                                       | Price       | Date of sale |
|--------------------------------|---------------------------------------|-------------|--------------|
| 1                              | 43 Old Mornington Rd MOUNT ELIZA 3930 | \$2,450,000 | 06/06/2019   |
| 2                              | 35 Wimbledon Av MOUNT ELIZA 3930      | \$2,400,000 | 05/06/2019   |
| 3                              |                                       |             |              |