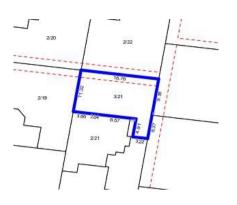

#### Property offered for sale

| Address              | 3/21 Kurrajong Avenue, Glen Waverley Vic 3150 |
|----------------------|-----------------------------------------------|
| Including suburb and |                                               |
| postcode             |                                               |
|                      |                                               |
|                      |                                               |