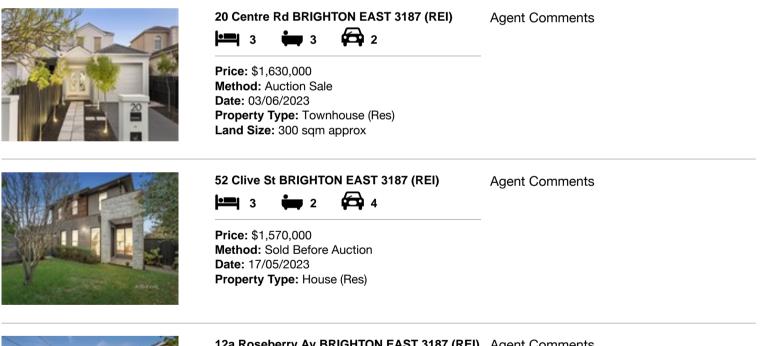

| Ade | dress of comparable property        | Price       | Date of sale |
|-----|-------------------------------------|-------------|--------------|
| 1   | 20 Centre Rd BRIGHTON EAST 3187     | \$1,630,000 | 03/06/2023   |
| 2   | 52 Clive St BRIGHTON EAST 3187      | \$1,570,000 | 17/05/2023   |
| 3   | 12a Roseberry Av BRIGHTON EAST 3187 | \$1,504,000 | 20/05/2023   |

# buxto

Rooms: 6 Property Type: House Agent Comments

**Indicative Selling Price** \$1,500,000 - \$1,550,000 **Median House Price** March guarter 2023: \$3,951,000

## **Comparable Properties**

12a Roseberry Av BRIGHTON EAST 3187 (REI) Agent Comments

Price: \$1,504,000 Method: Auction Sale Date: 20/05/2023 Property Type: House (Res) Land Size: 322 sqm approx