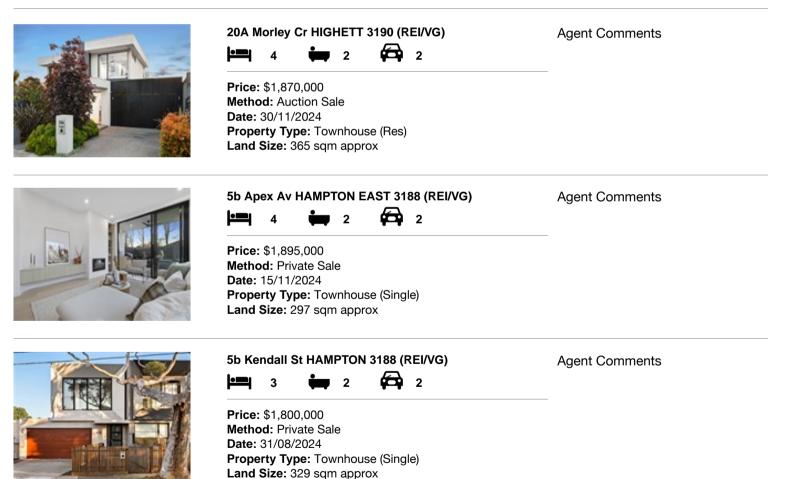

| Ado | dress of comparable property | Price       | Date of sale |
|-----|------------------------------|-------------|--------------|
| 1   | 20A Morley Cr HIGHETT 3190   | \$1,870,000 | 30/11/2024   |
| 2   | 5b Apex Av HAMPTON EAST 3188 | \$1,895,000 | 15/11/2024   |
| 3   | 5b Kendall St HAMPTON 3188   | \$1,800,000 | 31/08/2024   |

# **Comparable Properties**