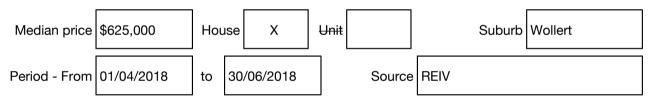

#### Median sale price

Rooms: Property Type: Agent Comments Indicative Selling Price \$340,000 Median House Price June quarter 2018: \$625,000